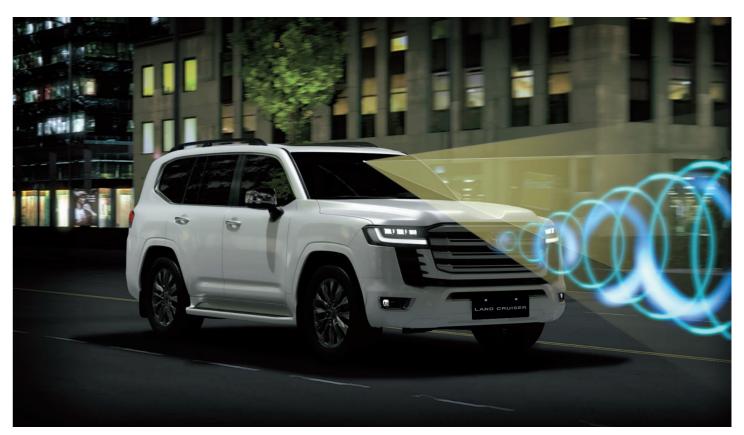

#### Dynamic radar cruise control

car in front of you.

Toyota Safety Sense (TSS) is your indispensable virtual safety margin that intelligently aids your driving right at the most crucial moments. Utilizing the latest in active-safety technology, it keeps you and your passengers safe and sound, and away from harm. DISCLAIMER: The driver should understand descriptions mentioned in owner's manual and should not rely on the system and strive for safe driving.

#### This high-tech cruise control uses a radar behind the Toyota badge plus a camera on the windshield designed to adjust your speed, helping you maintain a preset distance from the

| VARIANT                                                                                                                                         |                                                  | ZX                                                                                                                                                                                    | VX                                                                                                                                                                                                     |  |
|-------------------------------------------------------------------------------------------------------------------------------------------------|--------------------------------------------------|---------------------------------------------------------------------------------------------------------------------------------------------------------------------------------------|--------------------------------------------------------------------------------------------------------------------------------------------------------------------------------------------------------|--|
| OVERALL DIMENSIONS                                                                                                                              |                                                  |                                                                                                                                                                                       |                                                                                                                                                                                                        |  |
| Length x Width x Height                                                                                                                         | mm                                               | 5,130 x 1,980 x 1,945                                                                                                                                                                 | 5,115 x 1980 x 1,945                                                                                                                                                                                   |  |
| ENGINE & TRANSMISSION                                                                                                                           |                                                  |                                                                                                                                                                                       |                                                                                                                                                                                                        |  |
| Model                                                                                                                                           |                                                  | F33/                                                                                                                                                                                  | 4-FTV                                                                                                                                                                                                  |  |
| Туре                                                                                                                                            |                                                  | V6 Direct Injection, 24                                                                                                                                                               | -Valve DOHC, Twin Turbo Engine                                                                                                                                                                         |  |
| Displacement                                                                                                                                    | сс                                               |                                                                                                                                                                                       | 46                                                                                                                                                                                                     |  |
| Max Output                                                                                                                                      | PS / Rpm                                         |                                                                                                                                                                                       | (4,000                                                                                                                                                                                                 |  |
| Max Torque                                                                                                                                      | Nm / Rpm                                         |                                                                                                                                                                                       | 600-2600                                                                                                                                                                                               |  |
| •                                                                                                                                               |                                                  |                                                                                                                                                                                       |                                                                                                                                                                                                        |  |
| Fuel Type                                                                                                                                       |                                                  |                                                                                                                                                                                       | esel                                                                                                                                                                                                   |  |
| Transmission                                                                                                                                    |                                                  | 10-Sp                                                                                                                                                                                 | eed A/T                                                                                                                                                                                                |  |
| CHASSIS                                                                                                                                         |                                                  |                                                                                                                                                                                       |                                                                                                                                                                                                        |  |
| Drivetrain                                                                                                                                      |                                                  | 4x4                                                                                                                                                                                   |                                                                                                                                                                                                        |  |
| Differential Lock                                                                                                                               |                                                  | With                                                                                                                                                                                  |                                                                                                                                                                                                        |  |
|                                                                                                                                                 | Front                                            | Double Wishbone                                                                                                                                                                       |                                                                                                                                                                                                        |  |
| Suspension                                                                                                                                      | Rear                                             | Multi-Link                                                                                                                                                                            |                                                                                                                                                                                                        |  |
|                                                                                                                                                 | Adaptive Variable Suspension Sys                 | tem With                                                                                                                                                                              | -                                                                                                                                                                                                      |  |
|                                                                                                                                                 | Front                                            | Ventila                                                                                                                                                                               | ated Discs                                                                                                                                                                                             |  |
| Brakes                                                                                                                                          | Rear                                             | Ventilated Discs                                                                                                                                                                      |                                                                                                                                                                                                        |  |
| Tires / Wheels                                                                                                                                  |                                                  | 265/55 R20 Alloy                                                                                                                                                                      | 265/65 R18 Alloy                                                                                                                                                                                       |  |
| EXTERIOR                                                                                                                                        |                                                  |                                                                                                                                                                                       |                                                                                                                                                                                                        |  |
| Headlamps                                                                                                                                       |                                                  | C_111 -                                                                                                                                                                               | Type LED                                                                                                                                                                                               |  |
| •                                                                                                                                               |                                                  |                                                                                                                                                                                       |                                                                                                                                                                                                        |  |
| Headlamp Leveling                                                                                                                               |                                                  |                                                                                                                                                                                       | ito                                                                                                                                                                                                    |  |
| Daytime Running Lights                                                                                                                          |                                                  |                                                                                                                                                                                       | ith                                                                                                                                                                                                    |  |
| Front Turn Signal Lamp                                                                                                                          |                                                  | LED + Sequential                                                                                                                                                                      |                                                                                                                                                                                                        |  |
| Front Fog Lamps                                                                                                                                 |                                                  | LED                                                                                                                                                                                   |                                                                                                                                                                                                        |  |
| Rear Combination Lamp                                                                                                                           |                                                  | LED + Sequential Turn Signal LED                                                                                                                                                      |                                                                                                                                                                                                        |  |
| Rear Fog Lamps                                                                                                                                  |                                                  | With                                                                                                                                                                                  |                                                                                                                                                                                                        |  |
|                                                                                                                                                 | Power Features                                   | Power Adjust +                                                                                                                                                                        | Power Fold + Memory                                                                                                                                                                                    |  |
|                                                                                                                                                 | Hydrophilic Mirror                               | w                                                                                                                                                                                     | ith                                                                                                                                                                                                    |  |
| Outside Rear View Mirror                                                                                                                        | Welcome Lamp                                     | W                                                                                                                                                                                     | ith                                                                                                                                                                                                    |  |
|                                                                                                                                                 | Turn Signal                                      | With                                                                                                                                                                                  |                                                                                                                                                                                                        |  |
| Front Bumper                                                                                                                                    |                                                  | Aero                                                                                                                                                                                  | Standard                                                                                                                                                                                               |  |
| Rear Bumper                                                                                                                                     |                                                  | Aero with Pintle Hook                                                                                                                                                                 | Standard with Pintle Hoo                                                                                                                                                                               |  |
|                                                                                                                                                 | Front                                            | Intermittent + Rain Sensor                                                                                                                                                            |                                                                                                                                                                                                        |  |
| Windshield Wiper                                                                                                                                | Rear                                             |                                                                                                                                                                                       |                                                                                                                                                                                                        |  |
| Rear Spoiler                                                                                                                                    | Keal                                             | Intermittent                                                                                                                                                                          |                                                                                                                                                                                                        |  |
| •                                                                                                                                               |                                                  | With                                                                                                                                                                                  |                                                                                                                                                                                                        |  |
| Side Step                                                                                                                                       |                                                  | Full Cover + Illumination With                                                                                                                                                        |                                                                                                                                                                                                        |  |
| Roof Rail                                                                                                                                       |                                                  | With                                                                                                                                                                                  |                                                                                                                                                                                                        |  |
| Antenna                                                                                                                                         |                                                  | Glas                                                                                                                                                                                  | s-Type                                                                                                                                                                                                 |  |
| Moon Roof                                                                                                                                       |                                                  | With + Jam Protection                                                                                                                                                                 | -                                                                                                                                                                                                      |  |
| INTERIOR                                                                                                                                        |                                                  |                                                                                                                                                                                       |                                                                                                                                                                                                        |  |
| Seat Material                                                                                                                                   |                                                  | Lea                                                                                                                                                                                   | ther                                                                                                                                                                                                   |  |
|                                                                                                                                                 | Front                                            | D: 8-Way Power Adjust                                                                                                                                                                 | + Memory P: 6-way Power Adjust                                                                                                                                                                         |  |
| Seat Type and Adjustment                                                                                                                        | Rear #1                                          | 40:20                                                                                                                                                                                 | :40 Split                                                                                                                                                                                              |  |
|                                                                                                                                                 | Rear #2                                          | 50:50 Split + Power Recline/Fold                                                                                                                                                      |                                                                                                                                                                                                        |  |
| Seat Ventilation System (SVS)                                                                                                                   |                                                  | Front and Rear 1                                                                                                                                                                      | -                                                                                                                                                                                                      |  |
| Meter Cluster                                                                                                                                   |                                                  |                                                                                                                                                                                       | iitron                                                                                                                                                                                                 |  |
| Multi-Information Display (MID)                                                                                                                 |                                                  |                                                                                                                                                                                       | TFT                                                                                                                                                                                                    |  |
| Economy Meter                                                                                                                                   |                                                  |                                                                                                                                                                                       | / Zone Meter                                                                                                                                                                                           |  |
|                                                                                                                                                 |                                                  |                                                                                                                                                                                       |                                                                                                                                                                                                        |  |
| Ctooring Tunc                                                                                                                                   |                                                  | Variable Gear Ratio                                                                                                                                                                   |                                                                                                                                                                                                        |  |
|                                                                                                                                                 |                                                  |                                                                                                                                                                                       |                                                                                                                                                                                                        |  |
|                                                                                                                                                 |                                                  | Power Tilt & T                                                                                                                                                                        | elescopic + Memory                                                                                                                                                                                     |  |
| Steering Column                                                                                                                                 | Material                                         | Power Tilt & T<br>Leather + Machine Cut Woodgrain                                                                                                                                     | elescopic + Memory<br>Leather + Woodgrain                                                                                                                                                              |  |
| Steering Column                                                                                                                                 | Material<br>Switch                               | Power Tilt & T<br>Leather + Machine Cut Woodgrain                                                                                                                                     | elescopic + Memory                                                                                                                                                                                     |  |
| Steering Column<br>Steering Wheel                                                                                                               |                                                  | Power Tilt & T<br>Leather + Machine Cut Woodgrain<br>Audio+MID+Phone+Voice Cor                                                                                                        | elescopic + Memory<br>Leather + Woodgrain                                                                                                                                                              |  |
| Steering Column<br>Steering Wheel<br>Inside Rear View Mirror                                                                                    |                                                  | Power Tilt & T<br>Leather + Machine Cut Woodgrain<br>Audio+MID+Phone+Voice Co<br>Auto-Dir                                                                                             | elescopic + Memory<br>Leather + Woodgrain<br>mmand+Cruise Control+Lane Departure Alert                                                                                                                 |  |
| Steering Column<br>Steering Wheel<br>Inside Rear View Mirror<br>Sun Visors                                                                      |                                                  | Power Tilt & T<br>Leather + Machine Cut Woodgrain<br>Audio+MID+Phone+Voice Co<br>Auto-Dir<br>With + Mir                                                                               | elescopic + Memory<br>Leather + Woodgrain<br>mmand+Cruise Control+Lane Departure Alert<br>mming Mirror                                                                                                 |  |
| Steering Column<br>Steering Wheel<br>Inside Rear View Mirror<br>Sun Visors<br>Parking Brake                                                     |                                                  | Power Tilt & T<br>Leather + Machine Cut Woodgrain<br>Audio+MID+Phone+Voice Con<br>Auto-Dir<br>With + Mir<br>Electronic                                                                | elescopic + Memory<br>Leather + Woodgrain<br>mmand+Cruise Control+Lane Departure Alert<br>mming Mirror<br>ror + LED Lamp                                                                               |  |
| Steering Column<br>Steering Wheel<br>Inside Rear View Mirror<br>Sun Visors<br>Parking Brake<br>Shift Lever and Knob                             |                                                  | Power Tilt & T<br>Leather + Machine Cut Woodgrain<br>Audio+MID+Phone+Voice Con<br>Auto-Dir<br>With + Mir<br>Electronic<br>Sequ                                                        | elescopic + Memory<br>Leather + Woodgrain<br>nmand+Cruise Control+Lane Departure Alert<br>nming Mirror<br>ror + LED Lamp<br>Parking Brake<br>uential                                                   |  |
| Steering Type<br>Steering Column<br>Steering Wheel<br>Inside Rear View Mirror<br>Sun Visors<br>Parking Brake<br>Shift Lever and Knob<br>Storage | Switch<br>Glove Box                              | Power Tilt & T<br>Leather + Machine Cut Woodgrain<br>Audio+MID+Phone+Voice Cou<br>Auto-Dir<br>With + Mir<br>Electronic<br>Sequ<br>With +                                              | Leather + Woodgrain<br>mmand+Cruise Control+Lane Departure Alert<br>mming Mirror<br>ror + LED Lamp<br>Parking Brake<br>uential<br>LED Light                                                            |  |
| Steering Column<br>Steering Wheel<br>Inside Rear View Mirror<br>Sun Visors<br>Parking Brake<br>Shift Lever and Knob                             | Switch<br>Glove Box<br>Cool Box                  | Power Tilt & T<br>Leather + Machine Cut Woodgrain<br>Audio+MID+Phone+Voice Co<br>Auto-Dir<br>With + Mir<br>Electronic<br>Seq<br>With +                                                | Leather + Woodgrain<br>mmand+Cruise Control+Lane Departure Alert<br>mming Mirror<br>ror + LED Lamp<br>Parking Brake<br>Jential<br>LED Light<br>ith                                                     |  |
| Steering Column<br>Steering Wheel<br>Inside Rear View Mirror<br>Sun Visors<br>Parking Brake<br>Shift Lever and Knob<br>Storage                  | Switch<br>Glove Box<br>Cool Box<br>Front         | Power Tilt & T<br>Leather + Machine Cut Woodgrain<br>Audio+MID+Phone+Voice Co<br>Auto-Dir<br>With + Mir<br>Electronic<br>Seq<br>With +<br>W<br>Cup Holder:                            | Leather + Woodgrain<br>mmand+Cruise Control+Lane Departure Alert<br>mming Mirror<br>ror + LED Lamp<br>Parking Brake<br>uential<br>LED Light<br>ith<br>2 + Bottle Holder: 2                             |  |
| Steering Column<br>Steering Wheel<br>Inside Rear View Mirror<br>Sun Visors<br>Parking Brake<br>Shift Lever and Knob                             | Switch<br>Glove Box<br>Cool Box<br>Front<br>Rear | Power Tilt & T<br>Leather + Machine Cut Woodgrain<br>Audio+MID+Phone+Voice Co<br>Auto-Dir<br>With + Mir<br>Electronic<br>Sequ<br>With +<br>W<br>Cup Holder:<br>RR1: Cup Holder: 2 + B | Leather + Woodgrain<br>mmand+Cruise Control+Lane Departure Alert<br>mming Mirror<br>ror + LED Lamp<br>Parking Brake<br>JED Light<br>ith<br>2 + Bottle Holder: 2<br>ottle Holder: 2, RR2: Cup Holder :4 |  |
| Steering Column<br>Steering Wheel<br>Inside Rear View Mirror<br>Sun Visors<br>Parking Brake<br>Shift Lever and Knob<br>Storage                  | Switch<br>Glove Box<br>Cool Box<br>Front         | Power Tilt & T<br>Leather + Machine Cut Woodgrain<br>Audio+MID+Phone+Voice Co<br>Auto-Dir<br>With + Mir<br>Electronic<br>Sequ<br>With +<br>W<br>Cup Holder:<br>RR1: Cup Holder: 2 + B | Leather + Woodgrain<br>mmand+Cruise Control+Lane Departure Alert<br>mming Mirror<br>ror + LED Lamp<br>Parking Brake<br>uential<br>LED Light<br>ith<br>2 + Bottle Holder: 2                             |  |