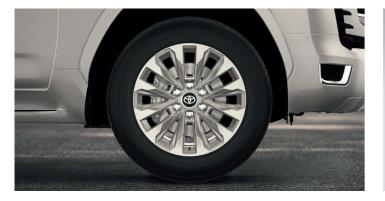

LED HEAD LAMPS with Sequential Turn Signal

20" ALLOY WHEELS (ZX Exclusive)

LED REAR Combination Lamps with Sequential Turn Signal (ZX Exclusive)

3.3L V6 TWIN-TURBO ENGINE with 306 Ps Max output and 700 Nm Max Torque