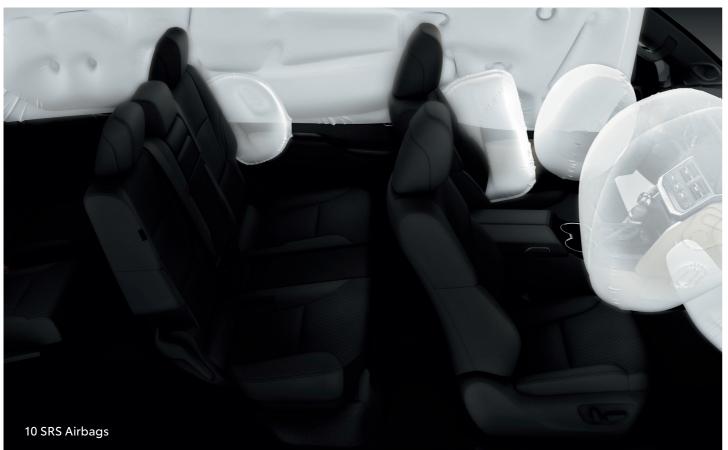

| VARIANT                             |                                 | ZX                                                            | VX                   |
|-------------------------------------|---------------------------------|---------------------------------------------------------------|----------------------|
| FUNCTION                            |                                 |                                                               |                      |
| Keyless Entry                       |                                 | Smart Entry + Power Back Door                                 | Smart Entry          |
| Ignition System                     |                                 | Push Start                                                    |                      |
| Drive Mode Select                   |                                 | Eco / Comfort / Normal / Sport S / Sports S+ / Custom         | Eco / Normal / Sport |
| Head Up Display                     |                                 | With                                                          | -                    |
| Power Features                      | Windows                         | All : Auto Up/Down + Jam Protect                              |                      |
|                                     | Door Locks                      | Speed Sensing                                                 |                      |
|                                     | Back Door                       | With + Pre-Lock                                               | -                    |
| Airconditioning System              | Front / Rear                    | 4-Zone Auto                                                   |                      |
|                                     | Nano-E                          | With                                                          |                      |
|                                     | Туре                            | 12.3" Display Audio                                           |                      |
|                                     | Smartphone Connectivity         | Apple Carplay + Android Auto                                  |                      |
| Audio System                        | Function                        | AM/FM/DVD/Bluetooth/USB/Miracast                              |                      |
|                                     | Navigation                      | With                                                          |                      |
|                                     | Speakers                        | 14-Speaker JBL Sound System                                   | 10-Speaker           |
| Wireless Charger                    |                                 | With                                                          | _                    |
| Rear USB Charger                    |                                 | RR1: 2 (Type C USB), RR2 : 2 (Type C USB)                     |                      |
| Accessory Outlet                    |                                 | 12V : 2 + 220V : 1                                            |                      |
| Tire Pressure Warning               |                                 | With                                                          |                      |
| SAFETY & SECURITY                   |                                 |                                                               |                      |
|                                     | Pre-Collision System (PCS)      | W                                                             | ith                  |
| Toyota Safety Sense (TSS)           | Automatic High Beam (AHB)       | With + Adaptive High Beam (AHS)                               | With                 |
|                                     | Lane Tracing Assist (LTA)       | With                                                          |                      |
|                                     | Dynamic Radar Cruise Control (D | DRCC) With                                                    |                      |
| Blind Spot Monitor (BSM)            |                                 | With                                                          |                      |
| SRS Airbags                         |                                 | Driver, Passenger, Side(FR + RR1), Curtain Shield, Knee (D+P) |                      |
| ABS (Anti-Lock Brake System)        |                                 | With + Brake Assist                                           |                      |
| Vehicle Stability Control (VSC)     |                                 | With + Trailer Sway Control                                   |                      |
| Hill-Start Assist Control (HSA)     |                                 | With                                                          |                      |
| Downhill Assist Control (DAC)       |                                 | With                                                          |                      |
| Limited Slip Differential (LSD)     |                                 | Rear Torque Sensing -                                         |                      |
| Active Traction Control (A-TRC)     |                                 | With                                                          |                      |
| Driver Assist                       |                                 | Crawl Control + Multi Terrain Select + Turn Assist            |                      |
|                                     | Front Seats                     | 3 pt. ELR + Pretensioner + Force Limiter : 2                  |                      |
| Seatbelts                           | Rear Seats #1                   | 3 pt. ELR + Pretensioner + Force Limiter : 2, 3pt. ELR : 1    |                      |
|                                     | Rear Seats #2                   | 3 pt. ELR : 2                                                 |                      |
| Seat Belt Reminder                  |                                 | Driver + Fror                                                 | nt Passenger         |
| Child Restraint System (ISO-FIX)    |                                 | With F                                                        | RR1:2                |
| Toyota Vehicle Security System (TVS | SS)                             | Immobilizer + Horn                                            |                      |
| Camera                              |                                 | Panoramic View Monitor + Multi Terain Monnitor                |                      |
| Clearance and Back Sonar            |                                 | Front : 4                                                     | +Rear:4              |