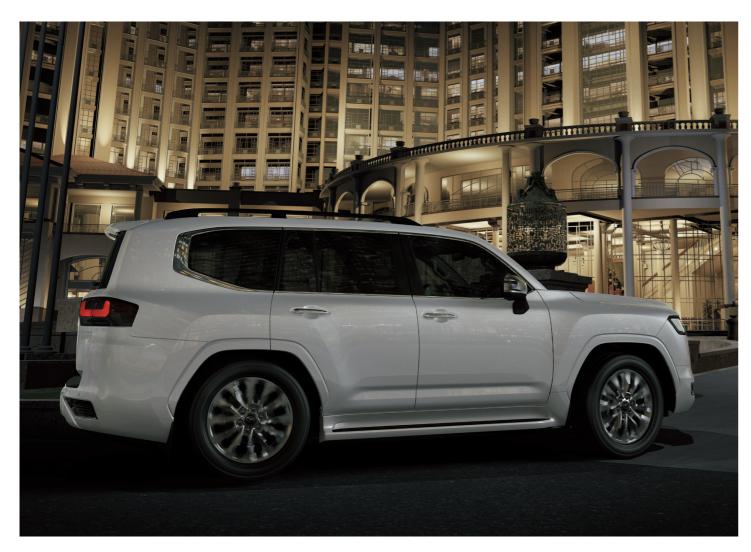

### **NO LESS THAN POWERFUL**

The ultimate expression of luxury and capability, the Land Cruiser is ready to make an impression wherever you go. Sleeker and sturdier than ever, it is the perfect blend of strength and sophistication.

LED HEAD LAMPS with Sequential Turn Signal

20" ALLOY WHEELS (ZX Exclusive)

LED REAR Combination Lamps with Sequential Turn Signal (ZX Exclusive)

3.3L V6 TWIN-TURBO ENGINE with 306 Ps Max output and 700 Nm Max Torque