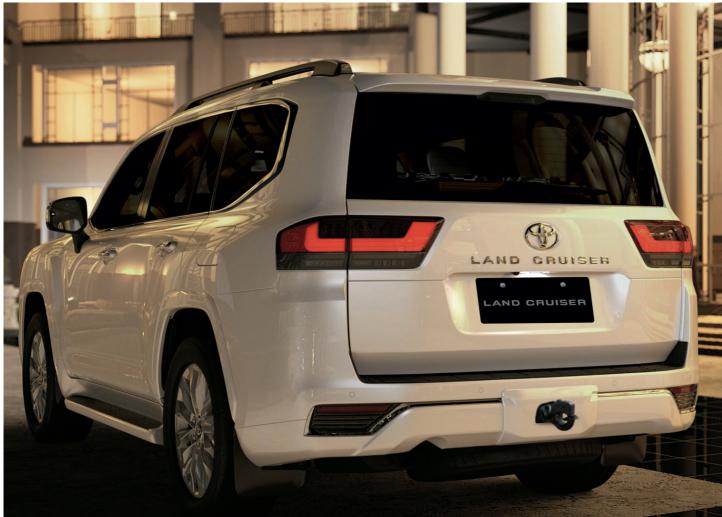

# **NO LESS THAN EXCELLENT**

With power comes confidence. Promising to deliver remarkable performance and efficiency, the Land Cruiser is powered by a 3.3-liter twin-turbo V6 diesel to let you conquer both on-road and the toughest off-road environments. Every aspect of the Land Cruiser is designed, engineered, and built with quality in mind. This is the most powerful and capable Land Cruiser ever made.

**REAR SEAT AC** (ZX Exclusive)

**POWER BACK DOOR** with Pre-Lock Function (ZX Exclusive) Power Recline/Fold 3rd Row Seats

WIRELESS CHARGER (ZX Exclusive)

**EMV & NAVIGATION SYSTEM** 