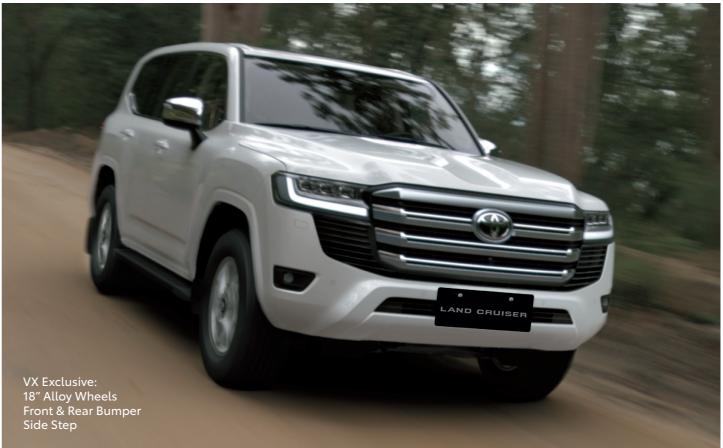

### **NO LESS THAN POWERFUL**

The ultimate expression of luxury and capability, the Land Cruiser is ready to make an impression wherever you go. Sleeker and sturdier than ever, it is the perfect blend of strength and sophistication.

LED HEAD LAMPS with Sequential Turn Signal

20" ALLOY WHEELS (ZX Exclusive)

LED REAR Combination Lamps with Sequential Turn Signal (ZX Exclusive)

3.3L V6 TWIN-TURBO ENGINE with 306 Ps Max output and 700 Nm Max Torque