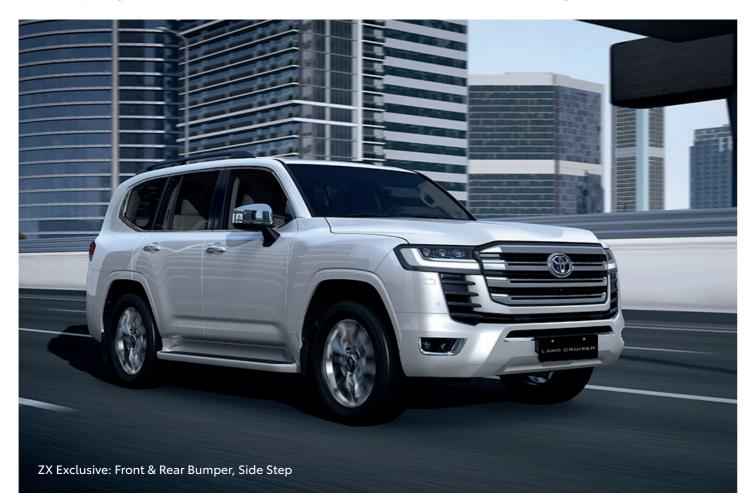

LED HEAD LAMPS with Sequential Turn Signal

20" ALLOY WHEELS (ZX Exclusive)

LED REAR Combination Lamps with Sequential Turn Signal (ZX Exclusive)

3.3L V6 TWIN-TURBO ENGINE with 306 Ps Max output and 700 Nm Max Torque