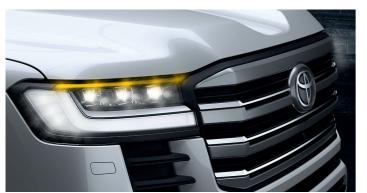

#### Automatic High Beam (AHB)

High Beam headlights light your way, but they can be a dangerous distraction to other drivers. Enter Automatic High Beam, it reduces the need to manage your headlights manually.

### Adaptive High Beam System (AHS) (ZX Exclusive)

The Adaptive High Beam System enhances nighttime visibility and suppresses glaring other drivers. The AHS detects oncoming and preceding vehicles and distributes light rays only where they are needed. It also utilizes the high beam to the maximum, thus contributing to enhancing nighttime visibility.