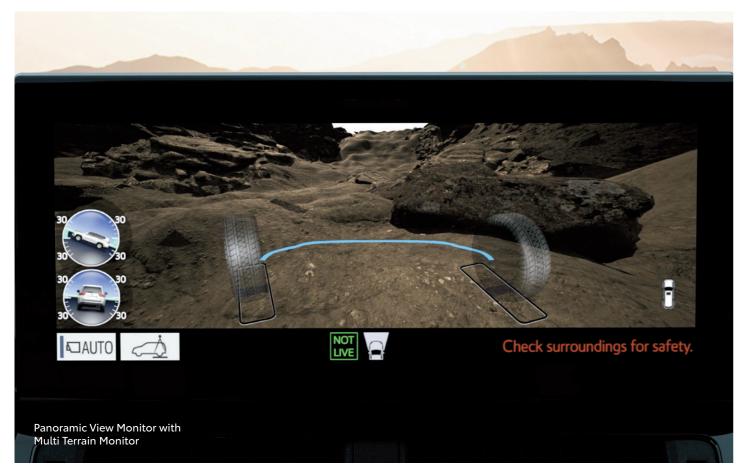

| VARIANT                             |                                 | ZX                                                            | VX                   |
|-------------------------------------|---------------------------------|---------------------------------------------------------------|----------------------|
| FUNCTION                            |                                 |                                                               |                      |
| Keyless Entry                       |                                 | Smart Entry + Power Back Door                                 | Smart Entry          |
| Ignition System                     |                                 | Push Start                                                    |                      |
| Drive Mode Select                   |                                 | Eco / Comfort / Normal / Sport S / Sports S+ / Custom         | Eco / Normal / Sport |
| Head Up Display                     |                                 | With                                                          | -                    |
| Power Features                      | Windows                         | All : Auto Up/Down + Jam Protect                              |                      |
|                                     | Door Locks                      | Speed Sensing                                                 |                      |
|                                     | Back Door                       | With + Pre-Lock                                               | -                    |
| Airconditioning System              | Front / Rear                    | 4-Zone Auto                                                   |                      |
|                                     | Nano-E                          | With                                                          |                      |
|                                     | Туре                            | 12.3" Display Audio                                           |                      |
|                                     | Smartphone Connectivity         | Apple Carplay + Android Auto                                  |                      |
| Audio System                        | Function                        | AM/FM/DVD/Bluetooth/USB/Miracast                              |                      |
|                                     | Navigation                      | With                                                          |                      |
|                                     | Speakers                        | 14-Speaker JBL Sound System                                   | 10-Speaker           |
| Wireless Charger                    |                                 | With                                                          | _                    |
| Rear USB Charger                    |                                 | RR1: 2 (Type C USB), RR2 : 2 (Type C USB)                     |                      |
| Accessory Outlet                    |                                 | 12V : 2 + 220V : 1                                            |                      |
| Tire Pressure Warning               |                                 | With                                                          |                      |
| SAFETY & SECURITY                   |                                 |                                                               |                      |
|                                     | Pre-Collision System (PCS)      | W                                                             | ith                  |
| Toyota Safety Sense (TSS)           | Automatic High Beam (AHB)       | With + Adaptive High Beam (AHS)                               | With                 |
|                                     | Lane Tracing Assist (LTA)       | With                                                          |                      |
|                                     | Dynamic Radar Cruise Control (D | DRCC) With                                                    |                      |
| Blind Spot Monitor (BSM)            |                                 | With                                                          |                      |
| SRS Airbags                         |                                 | Driver, Passenger, Side(FR + RR1), Curtain Shield, Knee (D+P) |                      |
| ABS (Anti-Lock Brake System)        |                                 | With + Brake Assist                                           |                      |
| Vehicle Stability Control (VSC)     |                                 | With + Trailer Sway Control                                   |                      |
| Hill-Start Assist Control (HSA)     |                                 | With                                                          |                      |
| Downhill Assist Control (DAC)       |                                 | With                                                          |                      |
| Limited Slip Differential (LSD)     |                                 | Rear Torque Sensing -                                         |                      |
| Active Traction Control (A-TRC)     |                                 | With                                                          |                      |
| Driver Assist                       |                                 | Crawl Control + Multi Terrain Select + Turn Assist            |                      |
|                                     | Front Seats                     | 3 pt. ELR + Pretensioner + Force Limiter : 2                  |                      |
| Seatbelts                           | Rear Seats #1                   | 3 pt. ELR + Pretensioner + Force Limiter : 2, 3pt. ELR : 1    |                      |
|                                     | Rear Seats #2                   | 3 pt. ELR : 2                                                 |                      |
| Seat Belt Reminder                  |                                 | Driver + Fror                                                 | nt Passenger         |
| Child Restraint System (ISO-FIX)    |                                 | With F                                                        | RR1:2                |
| Toyota Vehicle Security System (TVS | SS)                             | Immobilizer + Horn                                            |                      |
| Camera                              |                                 | Panoramic View Monitor + Multi Terain Monnitor                |                      |
| Clearance and Back Sonar            |                                 | Front : 4                                                     | +Rear:4              |