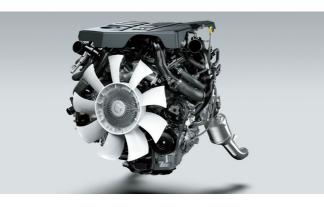

LED HEAD LAMPS with Sequential Turn Signal

20" ALLOY WHEELS (ZX Exclusive)

LED REAR Combination Lamps with Sequential Turn Signal (ZX Exclusive)

3.3L V6 TWIN-TURBO ENGINE with 306 Ps Max output and 700 Nm Max Torque

# **NO LESS THAN EXCELLENT**

With power comes confidence. Promising to deliver remarkable performance and efficiency, the Land Cruiser is powered by a 3.3-liter twin-turbo V6 diesel to let you conquer both on-road and the toughest off-road environments. Every aspect of the Land Cruiser is designed, engineered, and built with quality in mind. This is the most powerful and capable Land Cruiser ever made.